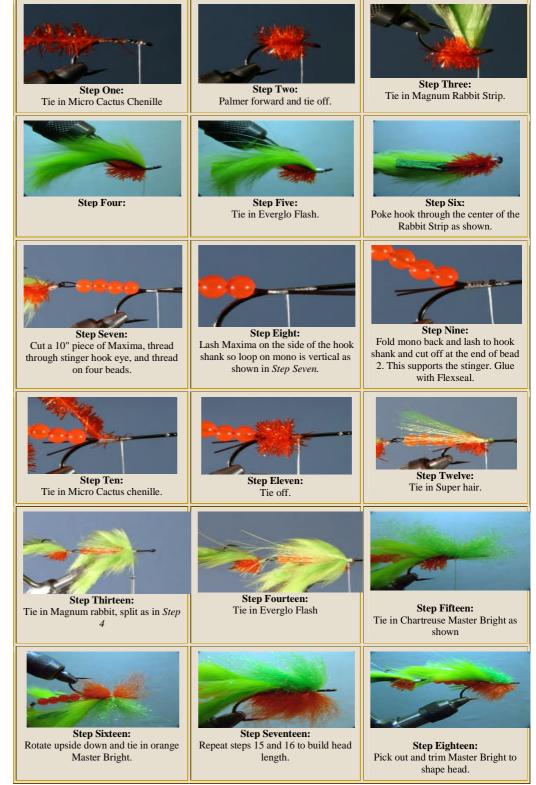

# JULY FLY OF THE MONTH

6

The Salmon Snake

As tied by Greg Peterson

### Salmon Snake Step By Step

# Materials

**Hook:** Dai-Riki #810 size 1/0 (main body), Maruto #8245BD size 4 (stinger)

**Connector**: 30 lb. Maxima Chameleon and 4- 3mm plastic beads

Thread: UTC 200 white

#### Stinger Fly:

(Chartreuse/Orange) Hot Orange Micro Cactus, Chartreuse Magnum Rabbit Strip, Everglo Flash

#### Main Body Fly:

(Chartreuse/Orange) Orange Cactus Chenille, Chartreuse Super Hair, Chartreuse Rabbit Strip, Everyglo Flash, 8mm Doll Eyes, Petitjean Magic Head size 4.