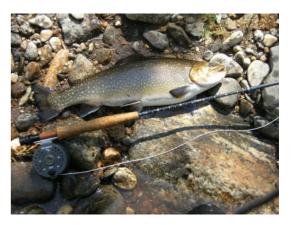

4

Member Photos, August 2008

"Life is good" says John Broom, who finally got a chance to get out and fly-fish. On the left he holds a snook caught at Pass-a-grille beach, and at right a trout from the N.C. Mts. (Waynesville).