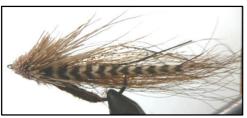

### FLY OF THE MONTH Bendback Muddler As tied by Jack Hexter

A Great Fly for redfish, seatrout and snook

#### MATERIALS

- **Hook:** Mustad 34011 Size 2-1/0 bent to bendback style. **Thread**: Danville Flat waxed for body and wing , with
- Kevlar for spinning hair
- **Body:** Aunt Lydia's yarn (Brown)
- Wing: FisHair Natural Brown or Squirrel Brown or mixed and blended Grizzly saddle hackle tips
- **Flash:** Copper Krystal Flash & Black Flashabou
- **Head:** Spun Natural elk or deer body hair

### TYING INSTRUCTIONS

- 1. Start thread about 1/8" behind bend for bend-back and tie in Aunt Lydia's yarn. Wrap the yarn down the shank to the bend of the hook and back to starting point.
- 2. Tie in FisHair wing, flash (not a lot -1-2 strands of each color) and top wing sides with Saddle Hackle tips and tie off.
- 3. Start Kevlar thread immediately forward of wing. Spin approximately 3 bunches of elk body or deer body hair in front of tie in point of wing and tie off.
- 4. Trim the spun hair close on bottom and let it flow back on top of wing

Many different variations can be tied from this pattern, such as weighting the body with lead wire under the yarn to get it heavier, using chenille for the body instead of yarn, different material for the wing (DNA is good), tying a tuft of orange marabou at the butt to imitate an egg sac (or act as an attractor), tying a glass rattle on the shank under the yarn.