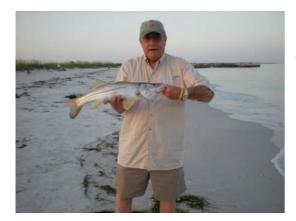

4

Member Photos, August 2008

"Life is good" says John Broom, who finally got a chance to get out and fly-fish. On the left he holds a snook caught at Pass-a-grille beach, and at right a trout from the N.C. Mts. (Waynesville).