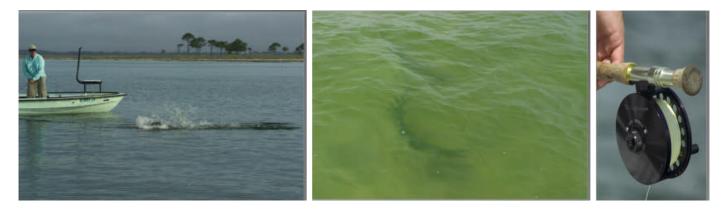

Are we there (at the end of tarpon season) yet? **Captains Bryon Chamberlain and Nick Angelo** went to Location X of Chasing Silver fame (AKA Turkey Point Shoal & Alligator Point) near Apalachicola in the Panhandle of Florida, where they chased some silver of their own, as illustrated below.

Tarpon were found both above the water (above left), and under the water (middle), but fell prey to the "Green Serpent" (right) of the duo.

Not content with all of that success, Bryon guided **Jeff Miller** to even more Tarpon closer to home at Mullet Key on June 28