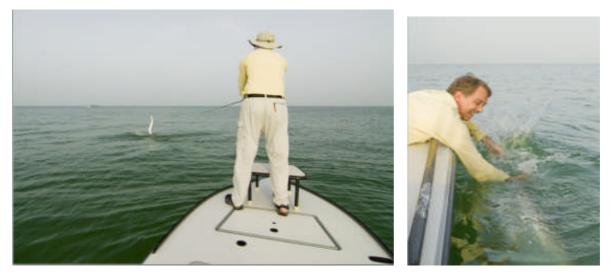

Tarpon were found both above the water (above left), and under the water (middle), but fell prey to the "Green Serpent" (right) of the duo.

Not content with all of that success, Bryon guided **Jeff Miller** to even more Tarpon closer to home at Mullet Key on June 28