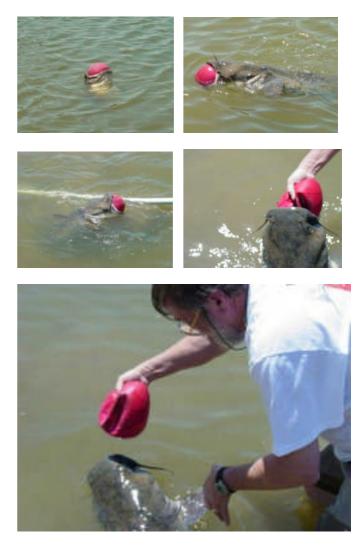

# **True Fish Story**

From Leigh West, July 1 2008

A guy who lives at Lake Conroe (50 miles north of Houston) saw a ball bouncing around kind of strange in the lake and went to investigate. It turned out to be a flathead catfish who had obviously tried to swallow a basketball which became stuck in its mouth!!

The fish was totally exhausted from trying to dive, but unable to because the ball would always bring him back up to the surface. The guy tried numerous times to get the ball out, but was unsuccessful. He finally had his wife cut the ball in order to deflate it and release the hungry catfish. You probably wouldn't have believed this, if you hadn't seen the following pictures..